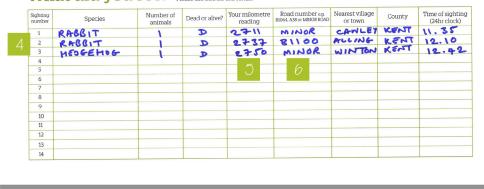

#### How to complete the survey form:

- Please complete a new survey form for each journey. There are two journey forms in this leaflet.
- 2 Before setting out, fill in your details on the front page and complete the START column of the YOUR JOURNEY table.
- 5 Every 10 miles (approximately) of your trip, stop and complete the relevant column of YOUR JOURNEY, with details of your route. If the road that you are on is too small to have a road number, then just write MINOR ROAD. Don't forget to note the distance, if any, that you have travelled along dual-carriageways, motorways or in urban areas (defined as a two mile stretch of road that is continuously built up on both sides).
- 4 If you see a mammal, please pull over in a safe place as soon as you can and enter the record. Identify the species of mammal as precisely as you can (e.g. ROE DEER if you are certain that it was that species, or just DEER if you are certain that it was that type of mammal).
- 5 For each sighting, please record your milometer reading, the road number, the nearest village or, if not near a village, the nearest town, and time of day.
- 6 For safety and accuracy of species identification, DO NOT count sightings along motorways, dual carriageways or in urban areas.
- When you finish your journey, please complete the END column of YOUR JOURNEY. If you drive more than 70 miles or see more than 14 mammals, please fill in the second survey sheet but write CONTINUED clearly at the top of it.

### What did you see? If you spot more than 14 sightings please use an additional form. Please use BLOCK CAPITALS.

Urban

| Sighting<br>number | Species | Number of<br>animals | Dead or alive? | Your milometre<br>reading | Road number e.g.<br>B1064, A38 or MINOR ROAD | Nearest village<br>or town | County | Time of sighting<br>(24hr clock) |
|--------------------|---------|----------------------|----------------|---------------------------|----------------------------------------------|----------------------------|--------|----------------------------------|
| 1                  |         |                      |                |                           |                                              |                            |        |                                  |
| 2                  |         |                      |                |                           |                                              |                            |        |                                  |
| 3                  |         |                      |                |                           |                                              |                            |        |                                  |
| 4                  |         |                      |                |                           |                                              |                            |        |                                  |
| 5                  |         |                      |                |                           |                                              |                            |        |                                  |
| 6                  |         |                      |                |                           |                                              |                            |        |                                  |
| 7                  |         |                      |                |                           |                                              |                            |        |                                  |
| 8                  |         |                      |                |                           |                                              |                            |        |                                  |
| 9                  |         |                      |                |                           |                                              |                            |        |                                  |
| 10                 |         |                      |                |                           |                                              |                            |        |                                  |
| 11                 |         |                      |                |                           |                                              |                            |        |                                  |
| 12                 |         |                      |                |                           |                                              |                            |        |                                  |
| 13                 |         |                      |                |                           |                                              |                            |        |                                  |
| 14                 |         |                      |                |                           |                                              |                            |        |                                  |